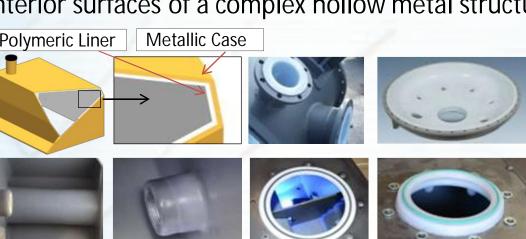

#### **NEW TECHNOLOGY IN HYD AND FUEL TANKS - ROTOLINING**

he Rotolining is a technique for applying an uniform layering of polymeric material to the

nterior surfaces of a complex hollow metal structure.

Pipe passing through the tank: Perfectly coated

Hydraulic Port: Coated perfectly without postmoulding operations

**Baffles: Coated** perfectly

Thread Inserts: Perfectly Coated. O ring slots directly realized during the RL process.

Compression of Standard Tank V/s New Technology:

- This technology can be adapted for Back Hoe and Excavators Hyd and Fuel Tanks.
- This New Technology will lead to give following advantages:
- a. Quality Improvement like Elimination of cleaning process and contamination, No rust issues.
- b. Wt. Reduction
- c. Cost Reduction in certain cases