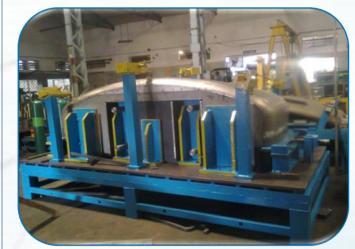

#### **NEW TECHNOLOGY IN HYD AND FUEL TANKS - ROTOLINING**

he Rotolining is a technique for applying an uniform layering of polymeric material to the

nterior surfaces of a complex hollow metal structure.

Pipe passing through the tank: Perfectly coated

Hydraulic Port: Coated perfectly without postmoulding operations

**Baffles: Coated** perfectly

Thread Inserts: Perfectly Coated. O ring slots directly realized during the RL process.

Compression of Standard Tank V/s New Technology:

- This technology can be adapted for Back Hoe and Excavators Hyd and Fuel Tanks.
- This New Technology will lead to give following advantages:
- a. Quality Improvement like Elimination of cleaning process and contamination, No rust issues.
- b. Wt. Reduction
- c. Cost Reduction in certain cases