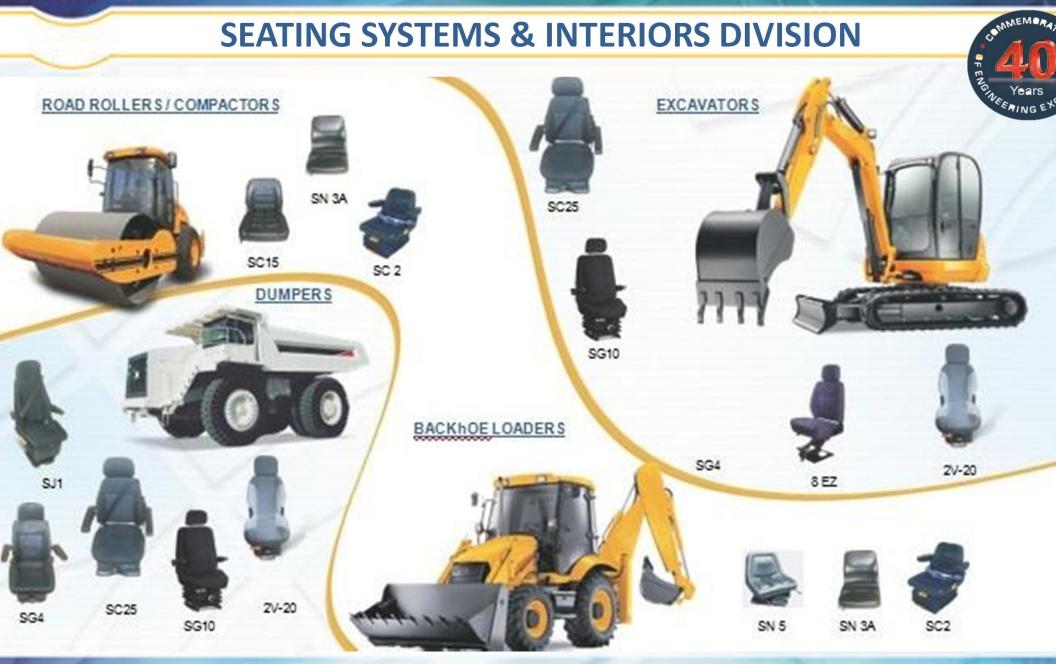

#### **SEATING SYSTEMS & INTERIORS DIVISION**

- Suppliers of seating systems & interiors to the Commercial Vehicles, Construction Equipment & Tractor Industry in India under brand name Kushy.
- Design and Prototyping Ability to Design (using solid works), Proto-type and Manufacture seats for various applications based on customer requirement.
- Seats approved to EEC standards by ARAI as per customer specifications.
- Engineering capability to make critical components for seats, such as seat recliners, rails/sliders, height adjustment pedestals, etc.,
- In-House Dual Density PU Foaming facility with design capability of Moulds.
- Surin has a Tie-up with 2 Leading International Companies for Seating Systems.