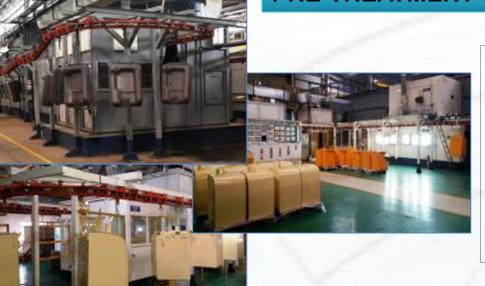

#### **WELDING AND PAINTING**

#### **WELD SHOP**

- Robotic Welding for car components.
- Range of portable spot welding guns with capacity up to 75 KVA.
- Extensive MIG welding facilities up to 600 amps capacity.
- Projection welding facilities up to 75 KVA with automatic nut feeders.
- EOT cranes of capacity up to 10 tons for heavy assemblies.

#### PRE-TREATMENT & PAINTING FACILITY

- ➤ 8 tank tri-cation hot dip phosphating and painting facilities for large structures / load bodies.
- ➤ Shot blasting facilities of size 8m x 5m x 4m for tippers, trailers, concrete truck mixers, etc.,
- ➤ Down draft painting booth with airless liquid spray painting systems & baking.
- Conveyorised auto reciprocating powder coating facility for components up to 6 meters.