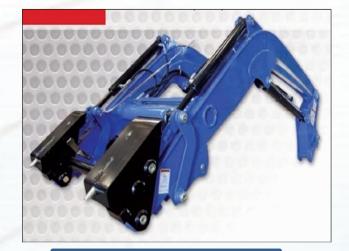

- . Excavator Buckets
- . Wheel Loader Buckets
- Boom and Arms
- . Frame Assembly
- . Loader Arm Assembly etc.

Arm

**Boom and Arm** 

**Loader Arm Assembly** 

**Frame Assembly** 

**Buckets from Excavator and Wheel Loaders** 