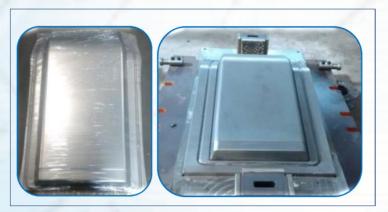

#### **NEW TECHNOLOGY IN HYD AND FUEL TANKS - ROTOLINING**

he Rotolining is a technique for applying an uniform layering of polymeric material to the

nterior surfaces of a complex hollow metal structure.

Pipe passing through the tank: Perfectly coated

Hydraulic Port: Coated perfectly without postmoulding operations

**Baffles: Coated** perfectly

Thread Inserts: Perfectly Coated. O ring slots directly realized during the RL process.

Compression of Standard Tank V/s New Technology:

- This technology can be adapted for Back Hoe and Excavators Hyd and Fuel Tanks.
- This New Technology will lead to give following advantages:
- a. Quality Improvement like Elimination of cleaning process and contamination, No rust issues.
- b. Wt. Reduction
- c. Cost Reduction in certain cases