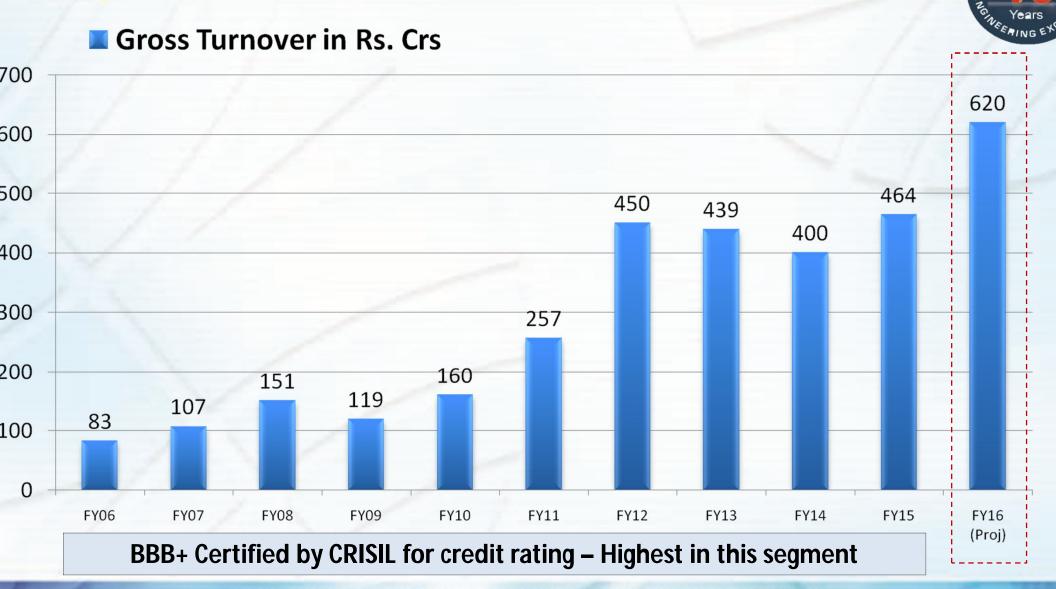

All plants are TS16949 or ISO 9001:2008 Certified.

Single source for majority of our products / components or among the top two suppliers.

Financially strong base – Low debt equity ratio of 0.3 and credit rating of BBB+ by CRISIL. Free assets of estimated value of Rs. 200Cr. for future expansion.

Organically grown at an CAGR rate of 40% over the last decade and was Judged the 43<sup>rd</sup> fastest growing Medium Scale Company and the fastest in Automotive Sector by Inc 500 Magazine.

A leader in quality among its peers and therefore a preferred vendor.