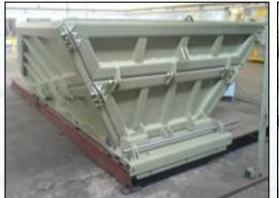

#### **CONSTRUCTION EQUIPMENT COMPONENTS AND ASSEMBLIES**

Wheel Loader Counter Weight

Tipper Bodies

- . Excavator Buckets
- . Wheel Loader Buckets
- Boom and Arms
- . Frame Assembly
- . Loader Arm Assembly etc.

Arm

**Boom and Arm** 

**Loader Arm Assembly** 

**Frame Assembly** 

**Buckets from Excavator and Wheel Loaders** 