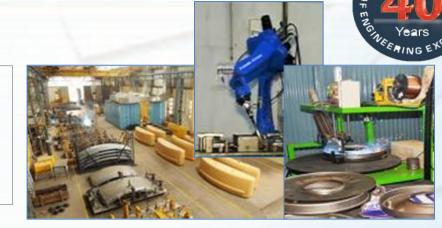

# MANUFACTURING INFRASTRUCTURE

#### **INFRASTRUCTURE**

#### **PRESS SHOP & TOOL ROOM**

**MECHANICAL PRESS LINES** - More than 60 mechanical presses including 43 imported presses of Seyi, Chingfong, ERFURT & Yangli make ranging from 80 tons to 315 tons and bed area of up to 2.5 m by 1.25 m.

**HYDRAULIC PRESS LINES** - range of hydraulic presses with capacity from 160 tons to 500 tons with bed size of upto 3 m by 1.5 m.

Automated Material handling, Including conveyers, EOT cranes capacity up to 10 tons for heavy assemblies, Hydra, Forklift etc.

#### **TOOL ROOM - TOOLING AND FIXTURE MANUFACTURING**

COMMEMORAL YEARS

Surin has in-house capability for design and manufacture complete range of Tooling and Fixtures with CAD/CAM facilities. Tool room based in Chennai plant and is captive for in-house work.

Tool room having facilities like CNC vertical milling center, Plano milling, Radial Drilling machine, CMM etc.