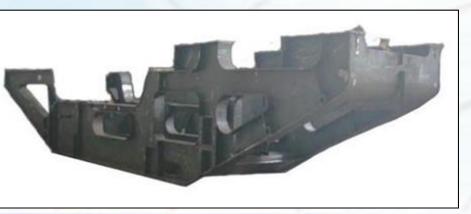

#### **CONSTRUCTION EQUIPMENT COMPONENTS AND ASSEMBLIES**

Wheel Loader Counter Weight

Tipper Bodies

- . Excavator Buckets
- . Wheel Loader Buckets
- Boom and Arms
- . Frame Assembly
- . Loader Arm Assembly etc.

Arm

**Boom and Arm** 

**Loader Arm Assembly** 

**Frame Assembly** 

**Buckets from Excavator and Wheel Loaders** 