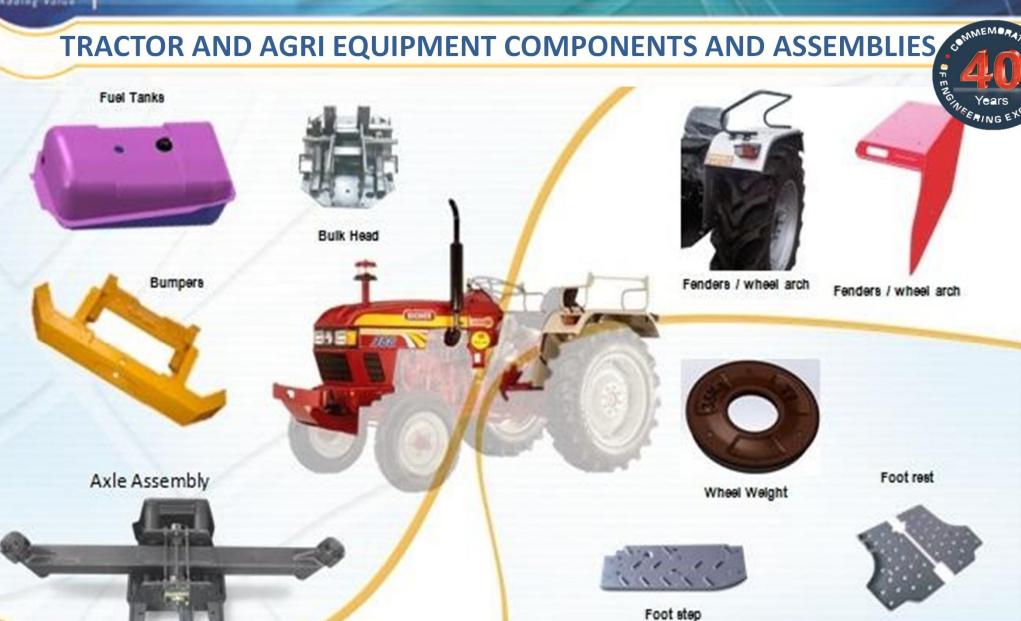

#### **COMPANY OVERVIEW**

Operating 12 plants spread across 8 cities In India.

5 divisions driving the growth of the company:

- COMMERCIAL VEHICLE COMPONENTS AND ASSEMBLIES DIVISION
- CONSTRUCTION EQUIPMENT COMPONENTS AND ASSEMBLIES DIVISION
- TRACTORS AND AGRI EQIPMENT COMPONENTS AND ASSEMBLIES DIVISION
- CAR COMPONENTS AND ASSEMBLIES DIVISION
- SEATS AND SEATIGN SYSTEMS DIVISION