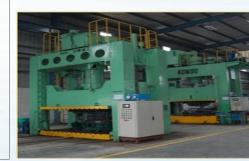

**HYDRAULIC PRESS LINES** - range of hydraulic presses with capacity from 160 tons to 500 tons with bed size of upto 3 m by 1.5 m.

Automated Material handling, Including conveyers, EOT cranes capacity up to 10 tons for heavy assemblies, Hydra, Forklift etc.