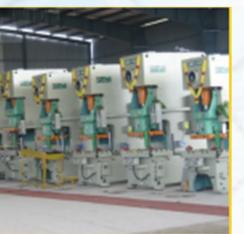

#### **PRESS SHOP & TOOL ROOM**

**MECHANICAL PRESS LINES** - More than 60 mechanical presses including 43 imported presses of Seyi, Chingfong, ERFURT & Yangli make ranging from 80 tons to 315 tons and bed area of up to 2.5 m by 1.25 m.