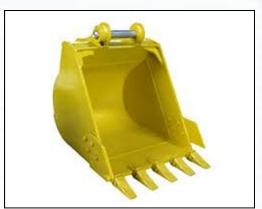

- . Excavator Buckets
- . Wheel Loader Buckets
- Boom and Arms
- . Frame Assembly
- . Loader Arm Assembly etc.

Arm

**Boom and Arm** 

**Loader Arm Assembly** 

**Frame Assembly** 

**Buckets from Excavator and Wheel Loaders** 