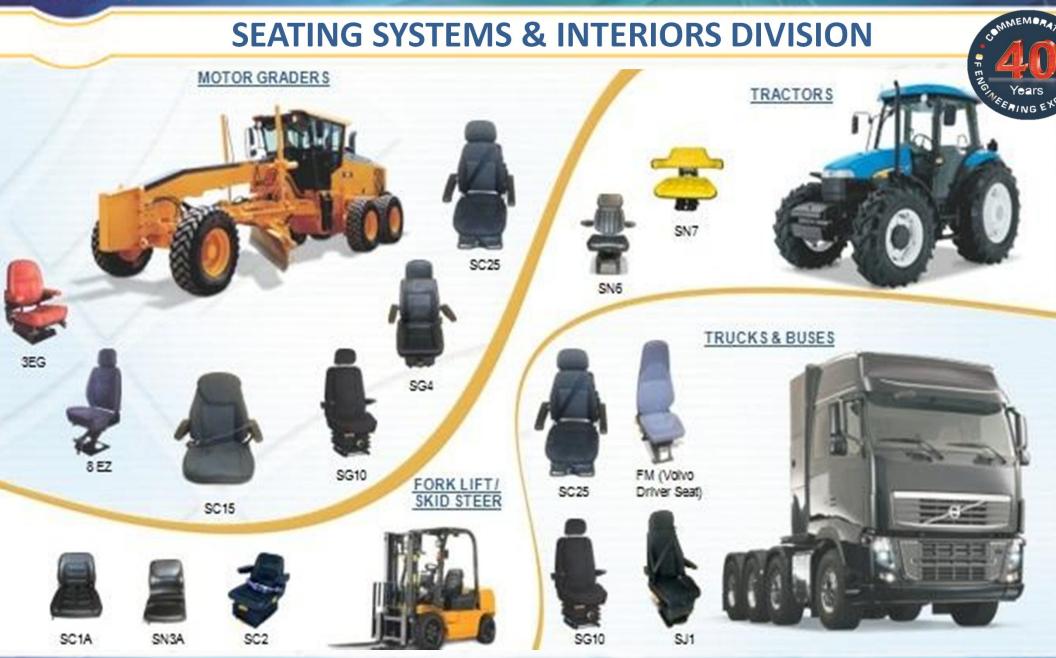

#### **SEATING SYSTEMS & INTERIORS DIVISION**

- Suppliers of seating systems & interiors to the Commercial Vehicles, Construction Equipment & Tractor Industry in India under brand name Kushy.
- Design and Prototyping Ability to Design (using solid works), Proto-type and Manufacture seats for various applications based on customer requirement.
- Seats approved to EEC standards by ARAI as per customer specifications.
- Engineering capability to make critical components for seats, such as seat recliners, rails/sliders, height adjustment pedestals, etc.,
- In-House Dual Density PU Foaming facility with design capability of Moulds.
- Surin has a Tie-up with 2 Leading International Companies for Seating Systems.