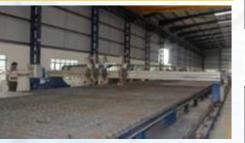

#### **PRESS SHOP & TOOL ROOM**

**MECHANICAL PRESS LINES** - More than 60 mechanical presses including 43 imported presses of Seyi, Chingfong, ERFURT & Yangli make ranging from 80 tons to 315 tons and bed area of up to 2.5 m by 1.25 m.

**HYDRAULIC PRESS LINES** - range of hydraulic presses with capacity from 160 tons to 500 tons with bed size of upto 3 m by 1.5 m.

Automated Material handling, Including conveyers, EOT cranes capacity up to 10 tons for heavy assemblies, Hydra, Forklift etc.