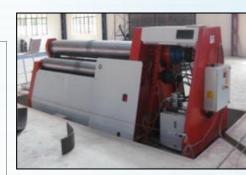

**HYDRAULIC PRESS LINES** - range of hydraulic presses with capacity from 160 tons to 500 tons with bed size of upto 3 m by 1.5 m.

Automated Material handling, Including conveyers, EOT cranes capacity up to 10 tons for heavy assemblies, Hydra, Forklift etc.